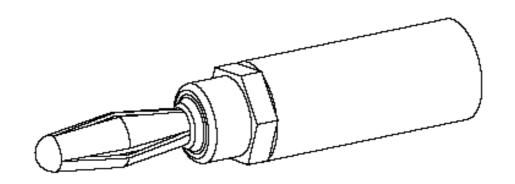

**Part Number:** BU-00244-\*

**Description: Solderless Banana Plug-Hex Design** 

- Solderless Banana Plug-Hex Design
- Material: Banana Plug: nickel-plated brass body; Spring: nickel-plated phosphor bronze; Insulator: ABS
- Length: 1.89" (48.1 mm)
- \*Std. Colors: -0 Black, -2 Red
- Rating: 15 Amps
- **RoHS Compliant**