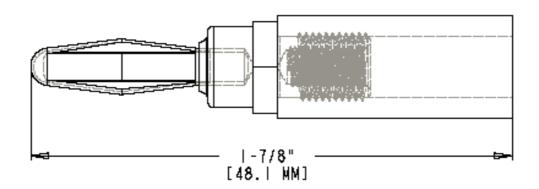

**Part Number:** BU-00244-\*

**Description: Solderless Banana Plug-Hex Design** 

- Solderless Banana Plug-Hex Design
- Material: Banana Plug: nickel-plated brass body; Spring: nickel-plated phosphor bronze; Insulator: ABS
- Length: 1.89" (48.1 mm)
- \*Std. Colors: -0 Black, -2 Red
- Rating: 15 Amps
- **RoHS Compliant**