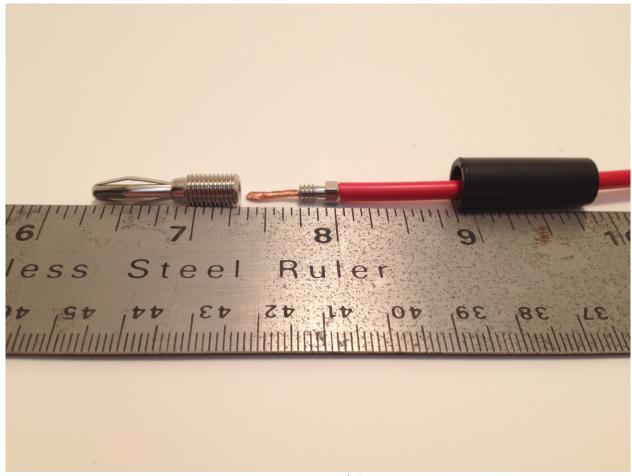

For an 18 awg wire you will need to strip the item back 5/8". Push the wire into the assembly hold the small nut against the insulation and screw it into the banana. Finally pull the insulating cover over the banana and screw in. If your using a smaller gauge wire, you will need to increase your strip length.