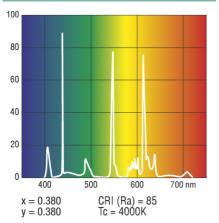

ompact luminaire designs
- Reduced storage volume and transportation costs
- Average rated life: up to 20000 hours

#### Product Image







# **Product Attributes**

| Item description       | FHO 24W/840      |
|------------------------|------------------|
| Ordering Code          | 0002773          |
| EAN code               | 5410288027739    |
| Packing Quantity       | 25               |
| Wattage (W)            | 24               |
| Voltage (V)            | 75               |
| Сар                    | G5               |
| Max. Over. Length (mm) | 563.2            |
| Diameter (mm)          | 16               |
| Light output (Im)      | 2000             |
| Bulb finish            | Coolwhite Deluxe |
| CRI                    | 1B               |

# 4,75

## **Spectral Diagram**