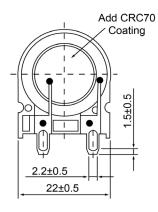

## **BOTTOM VIEW**

|                       | Specifications |       | Notes                       |                  | Revision History            |             |            |            |             |            |
|-----------------------|----------------|-------|-----------------------------|------------------|-----------------------------|-------------|------------|------------|-------------|------------|
| Description           | Value          | Unit  |                             |                  | Version                     | Description |            |            | Date        | Approved   |
| Technology            | Piezo          |       | 1) All dimensions are in mm | 1                | Released from Engineering   |             |            | 10/21/2013 | J.S         |            |
| Resonant Frequency    | 2,000          | (Hz)  | 2) All parts meet RoHS      |                  |                             |             |            |            |             |            |
| Rated Voltage         | 9              | (V)   |                             |                  |                             |             |            |            |             |            |
| SPL @ 10cm            | 85             | (dBA) |                             |                  |                             |             |            |            |             |            |
| Capacitance           | 20,000         | (pF)  |                             |                  |                             |             |            |            |             |            |
| Mount Type            | Thru-hole      |       |                             |                  |                             |             |            |            |             |            |
| Voltage Range         | 1~30           | (V)   |                             |                  |                             |             |            |            |             |            |
| Max Rated Current     | 3              | (mA)  |                             |                  |                             |             |            |            |             |            |
| Housing Material      | PBT            |       |                             |                  | Drawn by                    | Date        | Checked by | Date       | Approved by | Date       |
| Operating Temperature | -20 ~ +80      | °C    |                             |                  | A.B.                        | 10/21/2013  | C.E.       | 10/21/2013 | J.S         | 10/21/2013 |
| Storage Temperature   | -30 ~ +80      | °C    |                             | Diozo Transducar | Piezo Transducer TP222009-1 |             |            |            |             |            |
| Weight                | 3              | (g)   |                             | Piezo Transducei |                             |             |            | 17222003-1 |             |            |