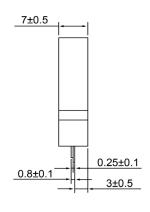

## **TOP VIEW**



## SIDE VIEW



## **BOTTOM VIEW**



|                       | Specifications |       | Notes                       |                  | Revision History            |             |            |            |             |            |
|-----------------------|----------------|-------|-----------------------------|------------------|-----------------------------|-------------|------------|------------|-------------|------------|
| Description           | Value          | Unit  |                             |                  | Version                     | Description |            |            | Date        | Approved   |
| Technology            | Piezo          |       | 1) All dimensions are in mm | 1                | Released from Engineering   |             |            | 10/21/2013 | J.S         |