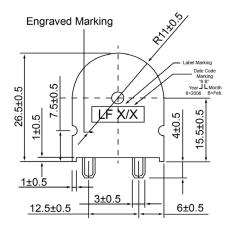

## **TOP VIEW**



## SIDE VIEW



## **BOTTOM VIEW**



|                       | Specifications |       | Notes                       |                  | Revision History            |             |            |            |             |            |
|-----------------------|----------------|-------|-----------------------------|------------------|-----------------------------|-------------|------------|------------|-------------|------------|
| Description           | Value          | Unit  |                             |                  | Version                     | Description |            |            | Date        | Approved   |
| Technology            | Piezo          |       | 1) All dimensions are in mm | 1                | Released from Engineering   |             |            | 10/21/2013 |