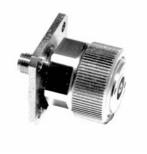

#### 7mm Flange Mount to SMA Female Jack

#### **Model Number**

ADT-2653-7M-SMF-02

#### **SPECIFICATIONS**

Frequency: DC - 18.0 GHz VSWR: 1.025 + .0025 f (GHz) Impedance: 50 Ohms

Finish: Passivated Stainless Steel