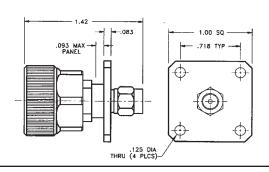

#### 7mm Flange Mount to SMA Male Plug

#### **Model Number**

ADT-2655-7M-SMM-02

#### **SPECIFICATIONS**

Frequency: DC - 18.0 GHz VSWR: 1.025 + .0025 f (GHz) Impedance: 50 Ohms

Finish: Passivated Stainless Steel