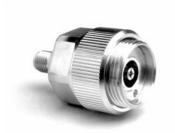

#### 7mm Flange Mount to SMA Male Plug

#### **Model Number**

ADT-2655-7M-SMM-02

#### **SPECIFICATIONS**

Frequency: DC - 18.0 GHz VSWR: 1.025 + .0025 f (GHz) Impedance: 50 Ohms

Finish: Passivated Stainless Steel