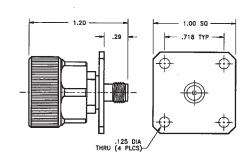

#### 7mm Flange Mount to SMA Female Jack

#### **Model Number**

ADT-2653-7M-SMF-02

#### **SPECIFICATIONS**

Frequency: DC - 18.0 GHz VSWR: 1.025 + .0025 f (GHz) Impedance: 50 Ohms

Finish: Passivated Stainless Steel