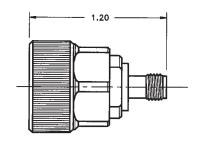

#### 7mm to 3.5mm Male Plug

#### **Model Number**

ADT-2701-7M-3MM-02

#### **SPECIFICATIONS**

Frequency: DC - 18.0 GHz VSWR: 1.025 + .0025 f (GHz) Impedance: 50 Ohms

Finish: Passivated Stainless Steel