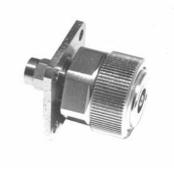

#### 7mm Flange Mount to SMA Male Plug

#### **Model Number**

ADT-2655-7M-SMM-02

#### **SPECIFICATIONS**

Frequency: DC - 18.0 GHz VSWR: 1.025 + .0025 f (GHz) Impedance: 50 Ohms

Finish: Passivated Stainless Steel