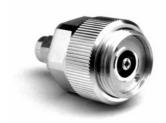

#### 7mm Flange Mount to SMA Female Jack

#### **Model Number**

ADT-2653-7M-SMF-02

#### **SPECIFICATIONS**

Frequency: DC - 18.0 GHz VSWR: 1.025 + .0025 f (GHz) Impedance: 50 Ohms

Finish: Passivated Stainless Steel