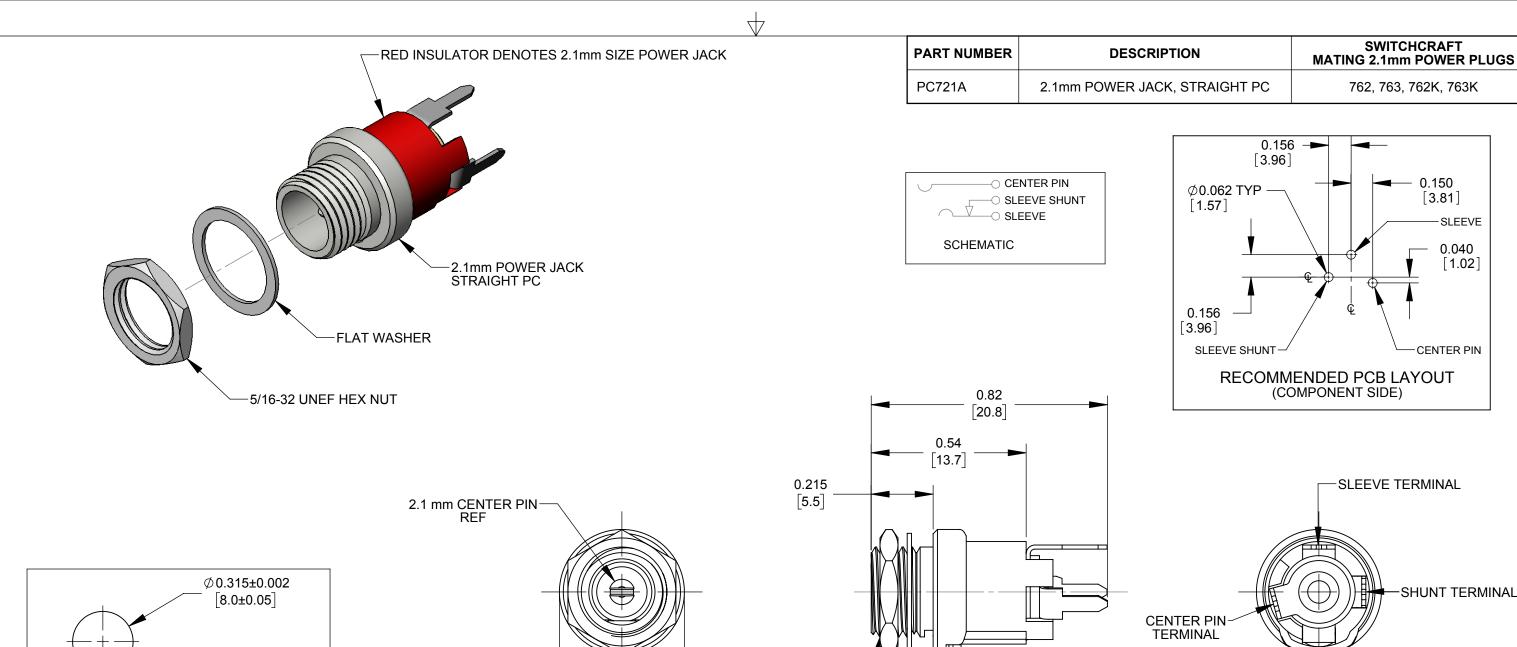

 $\emptyset$  0.434

[11.0]

5/16-32 UNEF 2A-

THREAD REF

## (CUSTOMER DRAWING)

**SWITCHCRAFT** 

0.150

[3.81]

SLEEVE

0.040 [1.02]

CENTER PIN

SHUNT TERMINAL

## NOTES:

 $\rightarrow$ 

1. DIMENSIONS SHOWN FOR REFERENCE ONLY.

RECOMMENDED PANEL MTG HOLE

- 2. HEX NUT AND FLAT WASHER SUPPLIED UNASSEMBLED.
- 3. MATERIAL: HOUSING, HEX NUT - COPPER ALLOY, NICKEL PLATED INSULATOR HOUSING - THERMOPLASTIC, RED TERMINAL INSULATORS - PHENOLIC FLAT WASHER - STEEL, NICKEL PLATED PIN, SPRING, TERMINALS - COPPER ALLOY, SILVER PLATED
- 4. THESE PRODUCTS ARE ROHS COMPLIANT