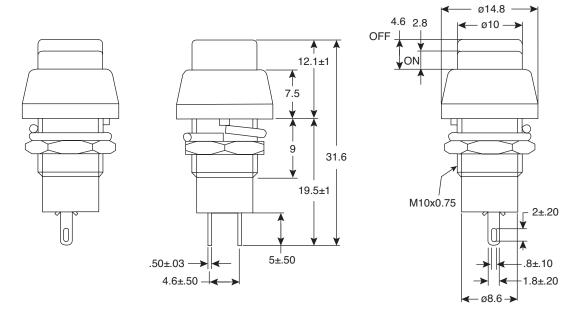

# **Dimensions: mm**

## **Mechanical Specifications:**

• Circuit: 2P SPST on-off

#### **Electrical Specifications:**

- Rating: 3A/125VAC, 1A/250VAC
- Contact resistance: 50mΩ max
- Insulation resistance: 500VDC 100MΩ min
- Dielectric strength: 1500VAC for 1 minute