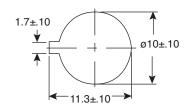

# **Dimensions: mm**



#### MOUNTING HOLE



## **Mechanical Specifications:**

• Circuit: 2P SPST on-off

#### **Electrical Specifications:**

- Rating: 3A/125VAC, 1A/250VAC
- Contact resistance: 50mΩ max
- Insulation resistance: 500VDC 100MΩ min
- Dielectric strength: 1500VAC for 1 minute

### Note:

Available from Mouser Electronics

RoHS Compliant by Exemption

Pushbutton Switch 103-1423-EVX

| Mouser       | Button |
|--------------|--------|
| Stock No.    | Color  |
| 103-1423-EVX | Black  |



#### www.mouser.com 1-800-346-6873

Specifications are subject to change without notice. No liability or warranty implied by this information. Environmental compliance based on producer documentation.