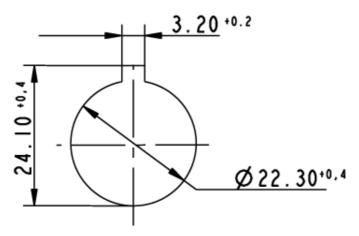

**REACH** compliant

yes

Panel cut-out to IEC 60947-5-1

Technical data are approximate and intended solely for general orientation in the selection of a product. Subject to modifications and errors. Images and other graphics may only be similar. For more information, refer to www.rafi.de chapter Imprint / Data Protection.