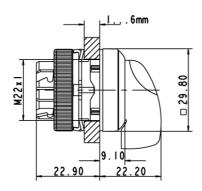

Included: Ring nut with claw.

Other handle marking colors available on request.

A contact block in position 3 or 5/6 (centre) is actuated when turning in either direction.

| General information                             |                                          |
|-------------------------------------------------|------------------------------------------|
| Actuator                                        | handle                                   |
| Marking of handle                               | white                                    |
| Color of front ring                             | black                                    |
| Form of collar                                  | square                                   |
| Dimensions                                      |                                          |
| Dimensions of collar                            | 29.8 x 29.8 mm                           |
| Overall height                                  | 22.2 mm                                  |
| Mounting depth with contact block without cable | 56.4 mm                                  |
| Mounting hole                                   | ø 22.3 mm                                |
| Mounting grid                                   | 50 x 30 mm                               |
|                                                 |                                          |
| Mechanical design                               |                                          |
| Mounting                                        | ring nut                                 |
| Contact function                                | momentary                                |
| Illumination                                    | no                                       |
| Rotating angle                                  | <u>2 x 40°</u>                           |
| Mechanical characteristics                      |                                          |
| Operating force max.                            | approx. 5 N for 1 switching element      |
| Torque max.                                     | 2 Nm                                     |
|                                                 |                                          |
| Electrical characteristics                      |                                          |
| Protection class                                | <u>II</u>                                |
| Other specifications                            |                                          |
| Operating life (operations)                     | 500,000 cycle                            |
| Degree of protection from front side            | IP65 (DIN EN 60529)                      |
| Ambient temp. operating min.                    | -25 °C                                   |
| Ambient temp. operating max.                    | +70 °C                                   |
| Storage temperature min.                        | -40 °C                                   |
| Storage temperature max.                        | +80 °C                                   |
| Environmental restistance                       | acc. to IEC 60068-2-14, -30, -33 and -78 |
| ROHS compliant                                  | yes                                      |
|                                                 |                                          |