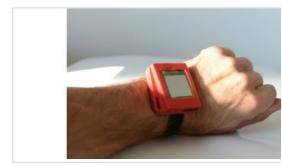

## Description

Add a display to your SensorTag with the Watch DevPack. Plug it into the SensorTag DevPack expansion header and expand your design with a 96 x 96 pixel graphical display from Sharp (LS013B4DN04). The display is designed for wearable applications, weather stations or any portable display application that is displaying information from the web.

An additional SensorTag outer rubber sleeve is included with the display if you want to cut an opening in the rubber to fit the display.

The Watch DevPack is powered from the SensorTag battery and based on ultra-low power display technology with typical current draw of 2uA.

## **Features**

- \* Sharp LS013B4DN04 Memory LCD
  - 1.3-inch screen offering 96 x 96 pixels
  - Ultra-low power consumption
  - Provides excellent viewing angles and high contrast images or text
  - Display is controlled serially using SPI