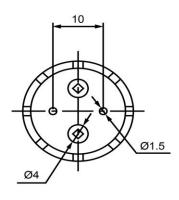

## **BOTTOM VIEW**

| Specifications        |           |       | Notes                       |                         | Revision History |                           |             |            |             |            |
|-----------------------|-----------|-------|-----------------------------|-------------------------|------------------|---------------------------|-------------|------------|-------------|------------|
| Description           | Value     | Unit  | Notes                       |                         | Version          |                           | Description |            |             | Approved   |
| Technology            | Piezo     |       | 1) All dimensions are in mm | nless otherwise noted 1 |                  | Released from Engineering |             |            | 10/21/2013  | J.S        |
| Resonant Frequency    | 4,000     | (Hz)  | 2) All parts meet RoHS      |                         |                  |                           |             |            |             |            |
| Rated Voltage         | 9         | (V)   |                             |                         |                  |                           |             |            |             |            |
| SPL @ 10cm            | 85        | (dBA) |                             |                         |                  |                           |             |            |             |            |
| Capacitance           | 15,000    | (pF)  |                             | _                       |                  |                           |             |            |             |            |
| Mount Type            | Thru Hole |       |                             |                         |                  |                           |             |            |             |            |
| Voltage Range         | 1~30      | (V)   |                             |                         |                  |                           |             |            |             |            |
| Max Rated Current     | 3         | (mA)  |                             |                         |                  |                           |             |            |             |            |
| Housing Material      | NORYL     |       |                             |                         | Drawn by         | Date                      | Checked by  | Date       | Approved by | Date       |
| Operating Temperature | -20 ~ +60 | °C    |                             |                         | A.B.             | 10/21/2013                | C.E.        | 10/21/2013 | J.S         | 10/21/2013 |
| Storage Temperature   | -30 ~ +70 | °C    | Piezo Transduce             |                         |                  | TP224009-1                |             |            |             |            |
| Weight                | 2.5       | (g)   |                             | Fiezo Hallsuucel        |                  |                           |             |            |             |            |