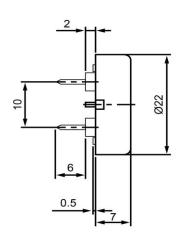

## SIDE VIEW



## **BOTTOM VIEW**



| Specifications        |           |       | Notes                       |                         | Revision History |                           |             |            |             |            |
|-----------------------|-----------|-------|-----------------------------|-------------------------|------------------|---------------------------|-------------|------------|-------------|------------|
| Description           | Value     | Unit  | Notes                       |                         | Version          |                           | Description |            |             | Approved   |
| Technology            | Piezo     |       | 1) All dimensions are in mm | nless otherwise noted 1 |                  | Released from Engineering |             |