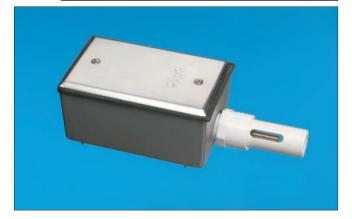

## **Description:**

The SS&C Outdoor Air Temperature Sensor is designed for use in residential and commercial building automation controls. It features a fast response, precision thermistor sensing element that is totally sealed against the outdoor elements. The PVC sun-shield prevents false readings from direct sunlight. An optional weatherproof electrical box allows for simple installation and provides an extra rugged and reliable sensor for energy management and HVAC applications.

Standard temp accuracy is ±0.2°C from 0°C to 70°C Resistance versus temperature information for material curve Z can be found on page 59.

Standard Outdoor Air Temperature Sensor

Outdoor Air Sensor with Weatherproof Box