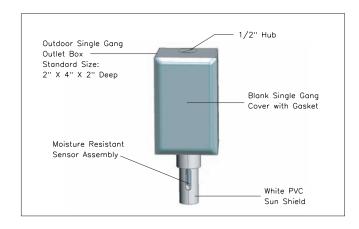

## Features:

- General purpose outdoor air temperature sensor
- Available in threaded PVC version with rugged weatherproof electrical box
- Easy installation just threads into mounting hole or standard handy box installation
- Fully potted metal housing protects sensing element and provides fast, accurate temperature sensing
- Cost efficient design
- Sturdy construction all metal housing with PVC solar shield with optional weatherproof electrical box

## **Description:**

The SS&C Outdoor Air Temperature Sensor is designed for use in residential and commercial building automation controls. It features a fast response, precision thermistor sensing element that is totally sealed against the outdoor elements. The PVC sun-shield prevents false readings from direct sunlight. An optional weatherproof electrical box allows for simple installation and provides an extra rugged and reliable sensor for energy management and HVAC applications.

Standard temp accuracy is ±0.2°C from 0°C to 70°C Resistance versus temperature information for material curve Z can be found on page 59.

Standard Outdoor Air Temperature Sensor

Outdoor Air Sensor with Weatherproof Box