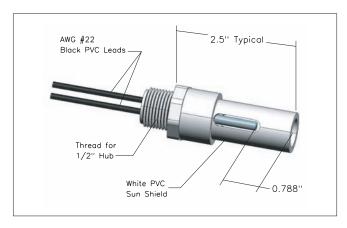

## Features:

- General purpose outdoor air temperature sensor
- Available in threaded PVC version with rugged weatherproof electrical box
- Easy installation just threads into mounting hole or standard handy box installation
- Fully potted metal housing protects sensing element and provides fast, accurate temperature sensing
- Cost efficient design
- Sturdy construction all metal housing with PVC solar shield with optional weatherproof electrical box

## **Description:**

The SS&C Outdoor Air Temperature Sensor is designed for use in residential and commercial building automation controls. It features a fast response, precision thermistor sensing element that is totally sealed against the outdoor elements. The PVC sun-shield prevents false readings from direct sunlight. An optional weatherproof electrical box allows for simple installation and provides an extra rugged and reliable sensor for energy management and HVAC applications.

Standard temp accuracy is ±0.2°C from 0°C to 70°C Resistance versus temperature information for material curve Z can be found on page 59.

Standard Outdoor Air Temperature Sensor

Outdoor Air Sensor with Weatherproof Box