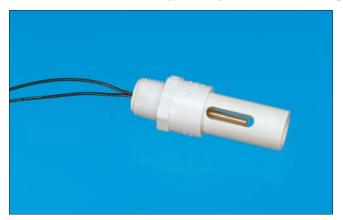

## **Description:**

The SS&C Outdoor Air Temperature Sensor is designed for use in residential and commercial building automation controls. It features a fast response, precision thermistor sensing element that is totally sealed against the outdoor elements. The PVC sun-shield prevents false readings from direct sunlight. An optional weatherproof electrical box allows for simple installation and provides an extra rugged and reliable sensor for energy management and HVAC applications.

Standard temp accuracy is ±0.2°C from 0°C to 70°C Resistance versus temperature information for material curve Z can be found on page 59.

Standard Outdoor Air Temperature Sensor

Outdoor Air Sensor with Weatherproof Box