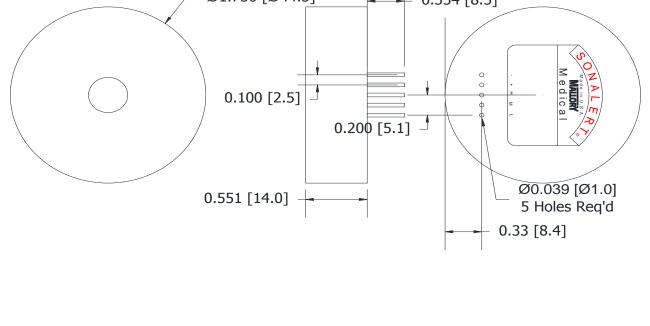

| MALLORY Mallory Sonalert Products,Inc. |                                                 |                                                           | Part #: SBT12MMXPC                                     |                                                              |
|----------------------------------------|-------------------------------------------------|-----------------------------------------------------------|--------------------------------------------------------|--------------------------------------------------------------|
| Sales Outline Drawing                  |                                                 |                                                           | Revision:                                              |                                                              |
|                                        | Г                                               |                                                           | 1500004.4.0                                            |                                                              |
| Specifications:                        | cUL Recognized to IEC60601-1-8                  |                                                           |                                                        |                                                              |
|                                        | Oxygen Melody                                   |                                                           |                                                        |                                                              |
| Sound Level Category:                  | Silence                                         | Loud                                                      | Loud                                                   | Loud                                                         |
| Mode of Operation:                     | Silence - NO<br>SOUND                           | Low Priority Alarm - 2<br>beeps repeating every<br>30 sec | Medium Priority Alarm: 3 beeps repeating every 7.5 sec | High Priority Alarm -<br>10 beeps repeating<br>every 2.5 sec |
| Loudness @ 10cm:                       | Silence                                         | 85 to 95 dB(A) Typ.                                       | 85 to 95 dB(A) Typ.                                    | 85 to 95 dB(A) Typ.                                          |
| Frequency:                             | Silence                                         | 150 to 4000 Hz                                            | 150 to 4000 Hz                                         | 150 to 4000 Hz                                               |
| Connection:                            | Connect "+" to "+" & "-" to "-" of Power Supply | Connect "+" to "+" & "-"&<br>L to "-" of Power Supply     | Connect "+" to "+" & "-" & M to "-" of Power Supply    | Connect "+" to "+" & "-" & H to "-" of Power Supply          |
| Voltage Rating:                        | 9 to 12 VDC                                     |                                                           |                                                        |                                                              |
| Average Current Draw:                  | <15mA Typ.                                      | <15mA Typ.                                                | <15mA Typ.                                             | <20mA Typ.                                                   |
| Ipk Current*:                          | 75mA                                            |                                                           |                                                        |                                                              |
| Housing Material:                      | ABS 777D Plastic Resin, Black                   |                                                           |                                                        |                                                              |
| Storage Temperature:                   | -40° to +85° C                                  |                                                           |                                                        |                                                              |
| Operating Temperature:                 | -30° to +65° C                                  |                                                           |                                                        |                                                              |
| Weight Typical:                        | 0.6 oz (17g)                                    |                                                           |                                                        |                                                              |
| Options:                               | Please contact factory.                         |                                                           |                                                        |                                                              |
| <b>Dimensions:</b> Inches [mm          | -                                               | <b>cUL Recognized</b><br>NUMBER: 7880593                  | R                                                      | OHS Compliant                                                |
|                                        | — Ø1.750 [Ø44.5]                                | 0.334 [                                                   | 8.5]                                                   |                                                              |
|                                        | 0.100 [2.5]                                     |                                                           | MALLORY  MALLORY  MALLORY                              |                                                              |

tolerances:

±0.01 [±0.3] ±0.005 [±0.1]

\*lpk = Instantaneous Peak