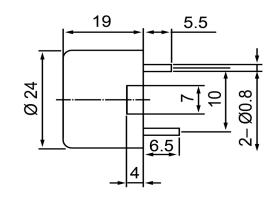

## **TOP VIEW**

|                       | Considerations |       |                                                    | Davidson History  |                  |                           |            |            |             |            |
|-----------------------|----------------|-------|----------------------------------------------------|-------------------|------------------|---------------------------|------------|------------|-------------|------------|
| Specifications        |                |       | Notes                                              |                   | Revision History |                           |            |            |             |            |
| Description           | Value          | Unit  | Notes                                              |                   | Version          | Description               |            | Date       | Approved    |            |
| Technology            | Piezo          |       | 1) All dimensions are in mm unless otherwise noted |                   | 1                | Released from Engineering |            |            | 10/21/2013  | J.S        |
| Resonant Frequency    | 3,450          | (Hz)  | 2) All parts meet RoHS                             |                   |                  |                           |            |            |             |            |
| Rated Voltage         | 8              | (V)   | 7                                                  |                   |                  |                           |            |            |             |            |
| SPL @ 10cm            | 90             | (dBA) |                                                    |                   |                  |                           |            |            |             |            |
| Capacitance           | 20,000         | (pF)  | 1                                                  |                   |                  |                           |            |            |             |            |
| Mount Type            | Thru Hole      |       |                                                    |                   |                  |                           |            |            |             |            |
| Voltage Range         | 2~30           | (V)   |                                                    |                   |                  |                           |            |            |             |            |
| Max Rated Current     | 5              | (mA)  |                                                    |                   |                  |                           |            |            |             |            |
| Housing Material      | ABS777         |       |                                                    |                   | Drawn by         | Date                      | Checked by | Date       | Approved by | Date       |
| Operating Temperature | -20 ~ +60      | °C    |                                                    |                   | A.B.             | 10/21/2013                | C.E.       | 10/21/2013 | J.S         | 10/21/2013 |
| Storage Temperature   | -30 ~ +70      | °C    |                                                    | Piezo Transducer  | TP243408-1       |                           |            |            |             |            |
| Weight                | 5              | (g)   |                                                    | FIEZO TTATISUUCEI |                  | 17243400-1                |            |            |             |            |