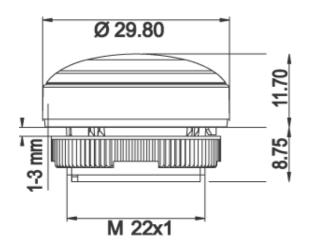

## RAFIX 22 FS<sup>+</sup> - Pushbutton with protective cap, flush lens, round collar 1.30.270.005/2508

.

| General information                  |                                              |
|--------------------------------------|----------------------------------------------|
| Form of lens                         | flat lens                                    |
| Color of lens                        | translucent green                            |
| Color of front ring                  | silver-grey                                  |
| Form of collar                       | round                                        |
| Dimensions                           |                                              |
| Dimensions of collar                 | ø 29.8 mm                                    |
| Overall height                       | 9.85 mm                                      |
| Mounting depth                       | PCB 9.2 mm, QC 27 mm                         |
| Mounting hole                        | <br>22.3 mm                                  |
| Key grid                             | 30 x 30 mm                                   |
| Mechanical design                    |                                              |
| Mounting                             | ring nut                                     |
| Contact function                     | momentary                                    |
| Illuminability                       | ves                                          |
| Torque for nut ring                  | 1.2 Nm                                       |
| Mechanical characteristics           |                                              |
| Operating travel                     | 4 mm                                         |
| Robustness max.                      | 100 N                                        |
|                                      |                                              |
| Other specifications                 |                                              |
| Ambient temp. operating min.         | -25 °C                                       |
| Ambient temp. operating max.         | +70 °C                                       |
| Storage temperature min.             | -40 °C                                       |
| Storage temperature max.             | +80 °C                                       |
| Operating life                       | 1,000,000 momentary / 500,000 latching cycle |
| B10                                  | 1,300,000 momentary / 650,000 latching cycle |
| Degree of protection from front side | IP65 (DIN EN 60529)                          |
| Environmental restistance            | acc. to IEC 60068-2-14, -30, -33 and -78     |
| Salt spray                           | IEC 600 68-2-11                              |
| ROHS compliant                       | yes                                          |
| REACH compliant                      | yes                                          |