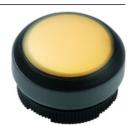

## RAFIX 22 FS<sup>+</sup> - Pushbutton with protective cap, flush lens, round collar 1.30.270.005/2508

.

| General information                  |                                              |
|--------------------------------------|----------------------------------------------|
| Form of lens                         | flat lens                                    |
| Color of lens                        | translucent green                            |
| Color of front ring                  | silver-grey                                  |
| Form of collar                       | round                                        |
| Dimensions                           |                                              |
| Dimensions of collar                 | ø 29.8 mm                                    |
| Overall height                       | 9.85 mm                                      |
| Mounting depth                       | PCB 9.2 mm, QC 27 mm                         |
| Mounting hole                        | <br>22.3 mm                                  |
| Key grid                             | 30 x 30 mm                                   |
| Mechanical design                    |                                              |
| Mounting                             | ring nut                                     |
| Contact function                     | momentary                                    |
| Illuminability                       | ves                                          |
| Torque for nut ring                  | 1.2 Nm                                       |
| Mechanical characteristics           |                                              |
| Operating travel                     | 4 mm                                         |
| Robustness max.                      | 100 N                                        |
|                                      |                                              |
| Other specifications                 |                                              |
| Ambient temp. operating min.         | -25 °C                                       |
| Ambient temp. operating max.         | +70 °C                                       |
| Storage temperature min.             | -40 °C                                       |
| Storage temperature max.             | +80 °C                                       |
| Operating life                       | 1,000,000 momentary / 500,000 latching cycle |
| B10                                  | 1,300,000 momentary / 650,000 latching cycle |
| Degree of protection from front side | IP65 (DIN EN 60529)                          |
| Environmental restistance            | acc. to IEC 60068-2-14, -30, -33 and -78     |
| Salt spray                           | IEC 600 68-2-11                              |
| ROHS compliant                       | yes                                          |
| REACH compliant                      | yes                                          |