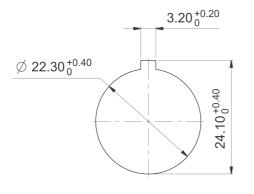

Panel cut-out to IEC 60947-5-1

## RAFIX 22 FS<sup>+</sup> - Pushbutton with protective cap, flush lens, round collar 1.30.270.005/2508

.

| General information                  |                                              |
|--------------------------------------|----------------------------------------------|
| Form of lens                         | flat lens                                    |
| Color of lens                        | translucent green                            |
| Color of front ring                  | silver-grey                                  |
| Form of collar                       | round                                        |
| Dimensions                           |                                              |
| Dimensions of collar                 | ø 29.8 mm                                    |
| Overall height                       | 9.85 mm                                      |
| Mounting depth                       | PCB 9.2 mm, QC 27 mm                         |
| Mounting hole                        | <br>22.3 mm                                  |
| Key grid                             | 30 x 30 mm                                   |
| Mechanical design                    |                                              |
| Mounting                             | ring nut                                     |
| Contact function                     | momentary                                    |
| Illuminability                       | ves                                          |
| Torque for nut ring                  | 1.2 Nm                                       |
| Mechanical characteristics           |                                              |
| Operating travel                     | 4 mm                                         |
| Robustness max.                      | 100 N                                        |
|                                      |                                              |
| Other specifications                 |                                              |
| Ambient temp. operating min.         | -25 °C                                       |
| Ambient temp. operating max.         | +70 °C                                       |
| Storage temperature min.             | -40 °C                                       |
| Storage temperature max.             | +80 °C                                       |
| Operating life                       | 1,000,000 momentary / 500,000 latching cycle |
| B10                                  | 1,300,000 momentary / 650,000 latching cycle |
| Degree of protection from front side | IP65 (DIN EN 60529)                          |
| Environmental restistance            | acc. to IEC 60068-2-14, -30, -33 and -78     |
| Salt spray                           | IEC 600 68-2-11                              |
| ROHS compliant                       | yes                                          |
| REACH compliant                      | yes                                          |