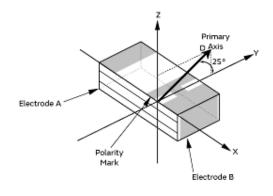

# PKGS-25SXAP1-R

| Operating Temperature Range | -40°C to 85°C                    |  |
|-----------------------------|----------------------------------|--|
| Primary Axis Inclined Angle | 25°                              |  |
| Sensitivity(typ.)           | 0.35pC/G                         |  |
| Capacitance(typ.)           | 740pF                            |  |
| Insulation Resistance(min.) | 100ΜΩ                            |  |
| Non-linearity(typ.)         | 1%                               |  |
| Shock Resistance            | 3000G (0.3ms duration)           |  |
| Sensitivity Type            | Electric charge sensitivity type |  |
| Resonance Frequency         | 27kHz                            |  |
| Storage Temperature Range   | -40°C to 85°C                    |  |

# PKGS-25SXAP1-R

Freq. Characteristics

Primary axis inclined angle

3 of 3

Attention

1. This datasheet is downloaded from the website of Murata Manufacturing Co., Ltd. Therefore, it's specifications are subject to change or our products in it may be discontinued without advance notice. Please check with our sales representatives or product engineers before ordering.