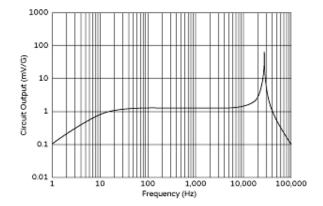

# PKGS-25SXAP1-R

Freq. Characteristics

Primary axis inclined angle

3 of 3

Attention

1. This datasheet is downloaded from the website of Murata Manufacturing Co., Ltd. Therefore, it's specifications are subject to change or our products in it may be discontinued without advance notice. Please check with our sales representatives or product engineers before ordering.