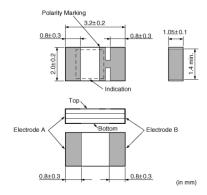

# Appearance & Shape

### **Packaging Information**

| Packaging | Specifications      | Minimum<br>Order Quantity |
|-----------|---------------------|---------------------------|
| R         | 180mm Embossed Tape | 3000                      |