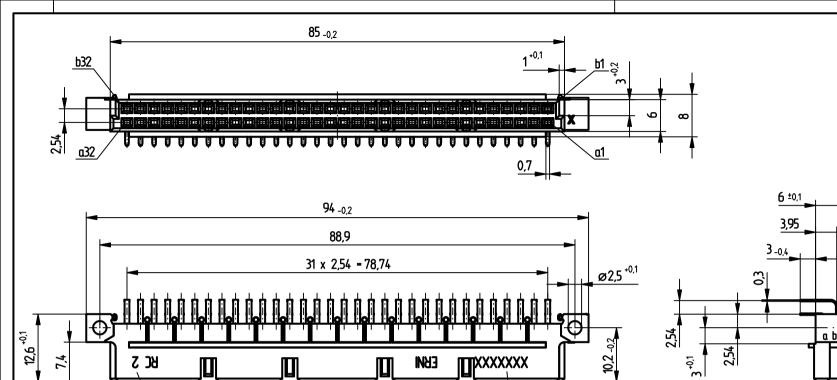

rlass

Anforderungsstufe

32 31 30 29 28 27 26 25 24 23 22 21 20 19 18 17 16 15 14 13 12 11 10 9 8 7 6 5 4 3 2 1

bestückt / assemble

Datum date

> Tauchlötanschluß 0,3 x 0,7 mm / solder terminal 0,3 x 0,7 mm Isolierwerkstoff / housing material : PBT GF30 Bauart 7 / type 7 Anforderungsstufe 2 = 400 Steckzyklen / performance class 2 = 400 mating cycles Fehlende Maße und Angaben nach IEC 60 603-2 / DIN EN 60 603-2 Missing information and dimensions per IEC 60 603-2