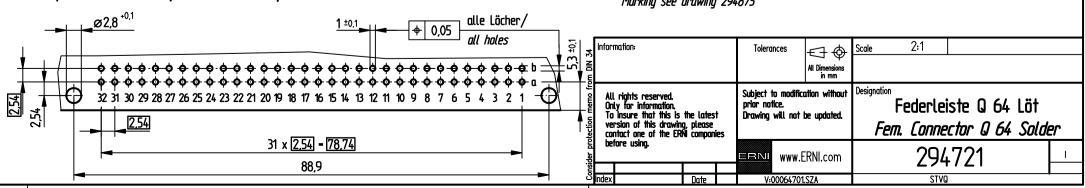

rlass

Anforderungsstufe

32 31 30 29 28 27 26 25 24 23 22 21 20 19 18 17 16 15 14 13 12 11 10 9 8 7 6 5 4 3 2 1

bestückt / assemble





Datum date

> Tauchlötanschluß 0,3 x 0,7 mm / solder terminal 0,3 x 0,7 mm Isolierwerkstoff / housing material : PBT GF30 Bauart 7 / type 7 Anforderungsstufe 2 = 400 Steckzyklen / performance class 2 = 400 mating cycles Fehlende Maße und Angaben nach IEC 60 603-2 / DIN EN 60 603-2 Missing information and dimensions per IEC 60 603-2

Bedruckung siehe Zeichnung 294875 Marking see drawing 294875

## **Mouser Electronics**

Authorized Distributor

Click to View Pricing, Inventory, Delivery & Lifecycle Information:

ERNI Electronics: <u>294721</u>