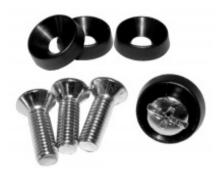

# **10-32 Nickel Rack Screw with Plastic Cup Washer**

1421A Series

HAMMOND MANUFACTURING.

The 1421A screw provides a standard 0.625" rack screws length with 10-32 threads. The screw itself features a slotted and phillips, oval head and has a nickel plate finish. The black plastic cup washers have an outside diameter of 0.58".

### **Cup Washer**

| Part No. | Description                                |
|----------|--------------------------------------------|
| 1421A    | Package of 4 screws, 4 metal cup washers   |
| 1421A10  | Package of 10 screws, 10 metal cup washers |
| 1421A25  | Package of 25 screws, 25 metal cup washers |

### **Black Plastic Cup Washers**

| Part No.  | Description                        |
|-----------|------------------------------------|
| 1421A25W  | Package of 25 plastic cup washers  |
| 1421A100W | Package of 100 plastic cup washers |
| 1421A500W | Package of 500 plastic cup washers |