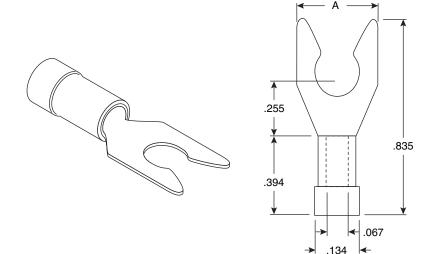

## Dimensions: In.

| SPECIFICATIONS     |                         |  |
|--------------------|-------------------------|--|
| Type:              | insulated locking spade |  |
| Wire range:        | 22~16AWG                |  |
| Current:           | 19A max.                |  |
| Electric rating:   | 600V @ 75° max.         |  |
| Terminal material: | brass                   |  |
| Insulation color:  | red                     |  |
| Terminal:          | copper                  |  |
| Thickness:         | .029" (.75mm)           |  |

| Mouser    | Stud | Dim. In. |
|-----------|------|----------|
| Stock No. | Size | Α        |
| 159-2203  | #6   | .252     |
| 159-2207  | #8   | .283     |
| 159-2209  | #10  | .374     |

Date Last Revised: 6-23-05