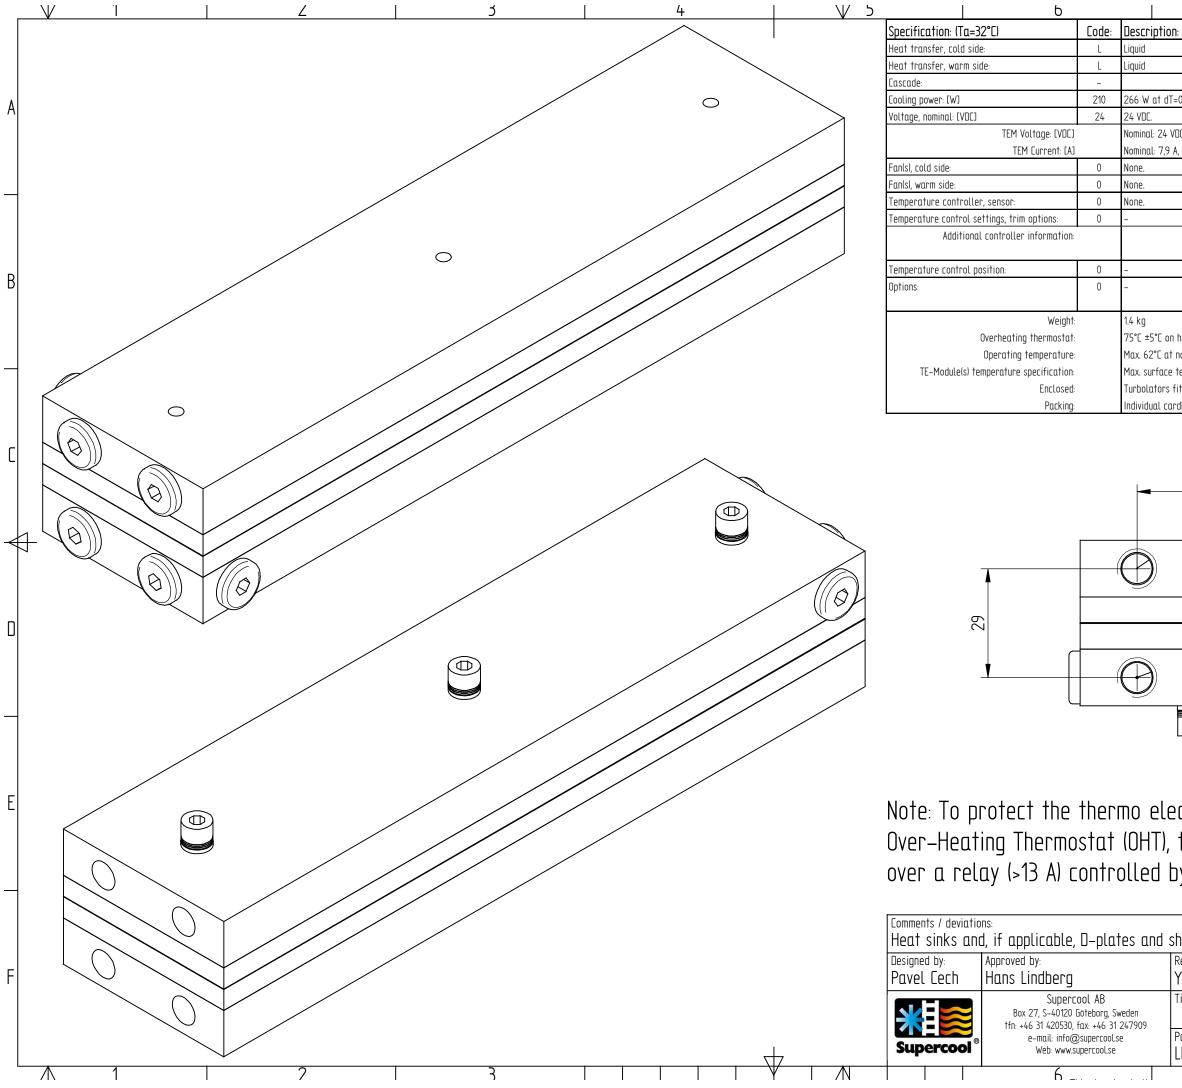

| /                                                                                                                  | 8                                                       |   |
|--------------------------------------------------------------------------------------------------------------------|---------------------------------------------------------|---|
| :                                                                                                                  |                                                         |   |
|                                                                                                                    |                                                         |   |
| :0°C. Tolerance: ±10%.                                                                                             |                                                         | A |
| JC, Max: 30 VDC.                                                                                                   | 0                                                       |   |
| , Initial: 8,5 A. All at dT=0°C. Tolerance: ±1                                                                     | 0%.                                                     |   |
|                                                                                                                    |                                                         | - |
|                                                                                                                    |                                                         |   |
|                                                                                                                    |                                                         | П |
|                                                                                                                    |                                                         | В |
| hot side heat sink surface. Not wired in si<br>nominal voltage.<br>temperature: 80°C.<br>itted in liquid channels. | erie with TEM:s. Use it to control a relay.             |   |
| dboard box.                                                                                                        |                                                         |   |
|                                                                                                                    |                                                         |   |
| 30                                                                                                                 | +xRp 1/8-28 <b></b> ₩10_                                |   |
|                                                                                                                    |                                                         |   |
|                                                                                                                    |                                                         |   |
|                                                                                                                    |                                                         |   |
| ctric modules (TEM<br>the TEM:s must be<br>by the OHT (max. 12                                                     | wired                                                   | E |
|                                                                                                                    | General tolerances: 🔥                                   |   |
| hrouds in anodised alumin<br>Release date:   Customer:                                                             | ium. 🛛 SS-ISO 2768-1 c 🕁                                |   |
| YYYYMMDD Supercool AB                                                                                              | Project:<br>HDPC                                        | F |
| TE ASSEMBLY 24                                                                                                     | VDC LIQUID – LIQUID                                     |   |
| Part nr:<br>L-210-24-00-00-00                                                                                      | Rev. nr. Status: Scale: Size, sheet<br>1 0 1:1 A3, 1(3) |   |
| 7                                                                                                                  | <b>. R</b>                                              | ļ |