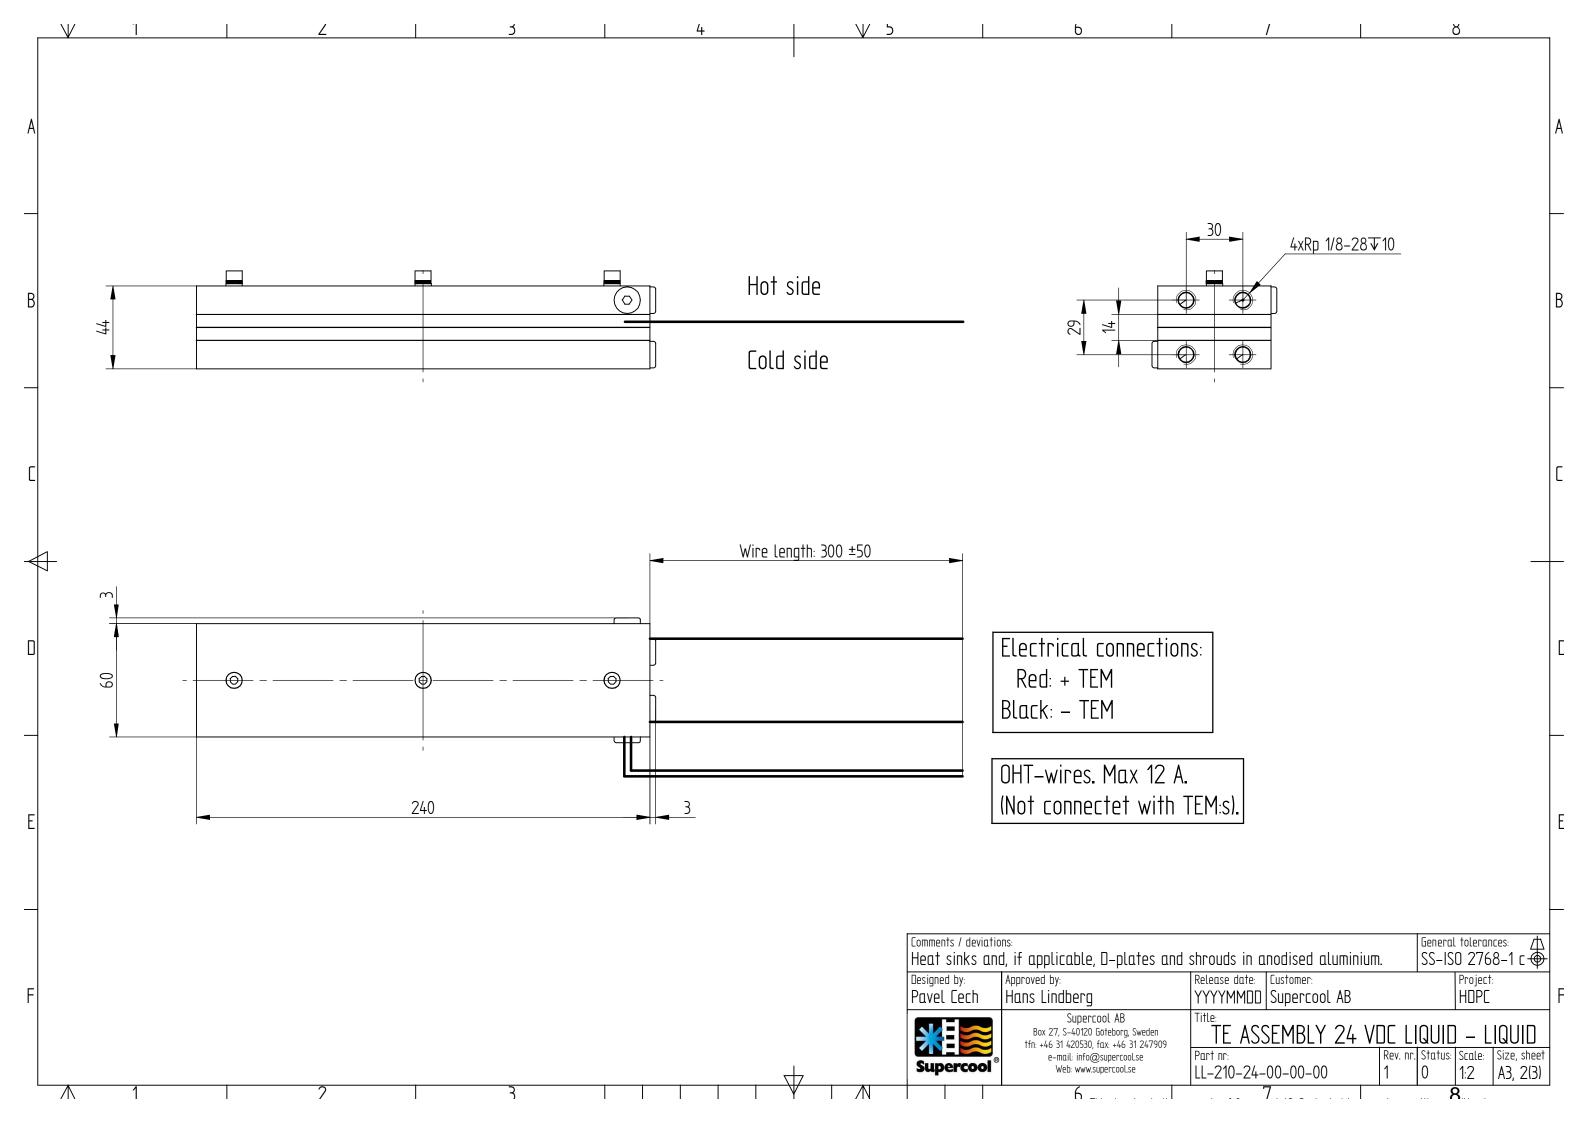

| /                                                                                                                  | 8                                                       |   |
|--------------------------------------------------------------------------------------------------------------------|---------------------------------------------------------|---|
| :                                                                                                                  |                                                         |   |
|                                                                                                                    |                                                         |   |
| :0°C. Tolerance: ±10%.                                                                                             |                                                         | A |
| JC, Max: 30 VDC.                                                                                                   | 0                                                       |   |
| , Initial: 8,5 A. All at dT=0°C. Tolerance: ±1                                                                     | 0%.                                                     |   |
|                                                                                                                    |                                                         | - |
|                                                                                                                    |                                                         |   |
|                                                                                                                    |                                                         | П |
|                                                                                                                    |                                                         | В |
| hot side heat sink surface. Not wired in si<br>nominal voltage.<br>temperature: 80°C.<br>itted in liquid channels. | erie with TEM:s. Use it to control a relay.             |   |
| dboard box.                                                                                                        |                                                         |   |
|                                                                                                                    |                                                         |   |
| 30                                                                                                                 | +xRp 1/8-28 <b></b> ₩10_                                |   |
|                                                                                                                    |                                                         |   |
|                                                                                                                    |                                                         |   |
|                                                                                                                    |                                                         |   |
| ctric modules (TEM<br>the TEM:s must be<br>by the OHT (max. 12                                                     | wired                                                   | E |
|                                                                                                                    | General tolerances: 🔥                                   |   |
| hrouds in anodised alumin<br>Release date:   Customer:                                                             | ium. 🛛 SS-ISO 2768-1 c 🕁                                |   |
| YYYYMMDD Supercool AB                                                                                              | Project:<br>HDPC                                        | F |
| TE ASSEMBLY 24                                                                                                     | VDC LIQUID – LIQUID                                     |   |
| Part nr:<br>L-210-24-00-00-00                                                                                      | Rev. nr. Status: Scale: Size, sheet<br>1 0 1:1 A3, 1(3) |   |
| 7                                                                                                                  | <b>. R</b>                                              | ļ |