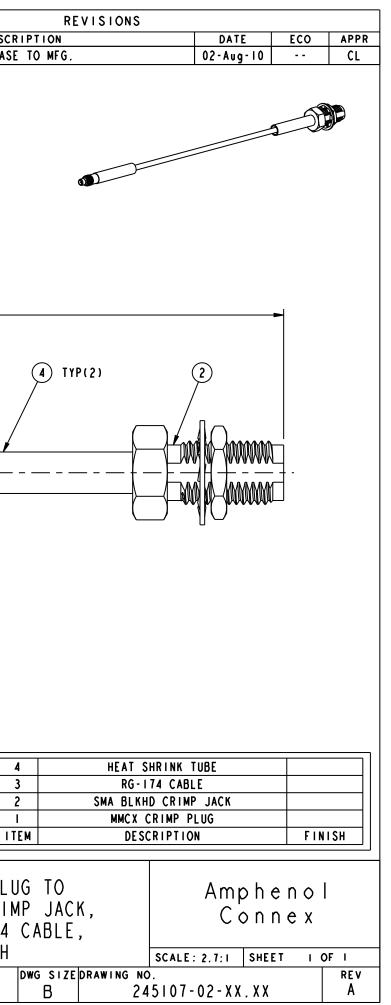

| NOTES:                                                                                                                                                                                                                                                           |                          | 245107-02-XX.XX                                       |                 |                     |                     |  |
|------------------------------------------------------------------------------------------------------------------------------------------------------------------------------------------------------------------------------------------------------------------|--------------------------|-------------------------------------------------------|-----------------|---------------------|---------------------|--|
|                                                                                                                                                                                                                                                                  |                          |                                                       |                 | REV DESCR           |                     |  |
| I. PACKAGE INDIVIDUALLY IN HEAT SEALED BAG. TAG IN BAG WITH "AMPHENOL CONNEX, 245107-02-XX.XX AND DATE<br>2. CABLE ASSEMBLY TO BE 100% TESTED FOR HI-POT,CONTINUITY,SHORTS AND OPEN.                                                                             | TE CODE".                | THIRD ANGLE PROJ.                                     |                 | Α                   | RELEASE             |  |
| Z, CABEL ASSEMBLT TO BE TOOM TESTED FOR IN TOT, CONTINUTIT, SHORTS AND OFEN,                                                                                                                                                                                     |                          |                                                       |                 |                     |                     |  |
|                                                                                                                                                                                                                                                                  |                          |                                                       |                 |                     |                     |  |
|                                                                                                                                                                                                                                                                  |                          |                                                       |                 |                     |                     |  |
|                                                                                                                                                                                                                                                                  |                          |                                                       |                 |                     |                     |  |
|                                                                                                                                                                                                                                                                  |                          |                                                       |                 |                     |                     |  |
|                                                                                                                                                                                                                                                                  |                          |                                                       |                 |                     |                     |  |
|                                                                                                                                                                                                                                                                  |                          |                                                       |                 |                     |                     |  |
|                                                                                                                                                                                                                                                                  | GTH "L" (SE              | E TABLE)                                              |                 |                     |                     |  |
|                                                                                                                                                                                                                                                                  |                          |                                                       |                 |                     |                     |  |
| $\begin{array}{ c c }\hline & & & & & & \\ \hline & & & & & \\ \hline & & & & $                                                                                                                                                                                  |                          |                                                       |                 |                     |                     |  |
|                                                                                                                                                                                                                                                                  |                          |                                                       |                 |                     |                     |  |
|                                                                                                                                                                                                                                                                  |                          |                                                       |                 |                     |                     |  |
|                                                                                                                                                                                                                                                                  |                          |                                                       |                 | ·                   |                     |  |
|                                                                                                                                                                                                                                                                  |                          |                                                       |                 |                     | -                   |  |
|                                                                                                                                                                                                                                                                  |                          |                                                       |                 |                     |                     |  |
|                                                                                                                                                                                                                                                                  |                          |                                                       |                 |                     |                     |  |
| PART NUMBER                                                                                                                                                                                                                                                      |                          | H TABLE<br>GTH (IN.)  DIMENSION                       | A(IN)           |                     |                     |  |
| 245107-02-06.0                                                                                                                                                                                                                                                   | .00 06.0                 | 0.75 0.75                                             | 50              |                     |                     |  |
| 245107-02-12.0<br>245107-02-18.0                                                                                                                                                                                                                                 |                          | $\begin{array}{c ccccccccccccccccccccccccccccccccccc$ |                 |                     |                     |  |
| 245107-02-24.0                                                                                                                                                                                                                                                   | .00 24.0                 | 000±0.250 2.00                                        | 00              |                     |                     |  |
| • ADDITIO                                                                                                                                                                                                                                                        | IONAL LENG               | THS CAN BE PROVIDED                                   |                 |                     |                     |  |
| DESIGN REQUIREMENTS:                                                                                                                                                                                                                                             | XX,XX TO D<br>T CONNEX M | DESIRED LEGNTH IN ING<br>ARKETING FOR QUOTE           | CHES            |                     |                     |  |
| FREQUENCY                                                                                                                                                                                                                                                        |                          |                                                       |                 | 009-954-3           |                     |  |
| X HI-POT : 500 VRMS                                                                                                                                                                                                                                              |                          |                                                       |                 | 009-881-1           | 59 A/R 3<br>I 2     |  |
| INS. LOSS dB MAX OTHER                                                                                                                                                                                                                                           |                          |                                                       |                 | 262101<br>PART NUMB | I I<br>ER QTY ITE   |  |
| UNLESS OTHERWISE SPECIFIED, DIMENSIONS ARE IN INCHES AND TOLERANCES ARE: MATERIAL                                                                                                                                                                                | DRAWN                    |                                                       | DATE            |                     |                     |  |
| UNLESS OTHERWISE SPECIFIED, DIMENSIONS ARE IN INCHES AND TOLERANCES ARE;<br>2 PLACE DECIMAL 3 PLACE DECIMAL ANGLES<br>$\pm$ ,015 (0,381 mm) $\pm$ ,005 (0,127 mm) $\pm$ 1°                                                                                       | CLEME                    | NT                                                    | 02 - Aug -      |                     | CRIMP PLU           |  |
| NOTICE - These drawings, specifications, or other data (1) are, and remain the property of Amphenol Corp, (2) must be returned upon request; and (3) are                                                                                                         | ENGIN<br>CLEME           |                                                       | DATE<br>02-Aug- |                     | LKHD CRIM           |  |
| confidential and not to be disclosed to any person other than those to whom they are given by Amphenol Corp. The furnishing of these drawings, specifications, or other data by Amphenol Corp., or to any other person to anyone for any purpose is              | APPRO                    | VED                                                   | DATE            | USING<br>XX.XX      | , RG-174<br>"LENGTH |  |
| not to be regarded by implication or otherwise in any manner licensing, granting<br>rights or permitting such holder or any other person to manufacture, use or sell any<br>product, process or design, patented or otherwise, that may in any way be related to | CAD F                    |                                                       |                 |                     |                     |  |
| or disclosed by said drawings, specifications, or other data.                                                                                                                                                                                                    | Root                     | folder:/Cable assemb                                  | oly/ 245107     | -02-XX,XX           |                     |  |