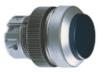

## RAFIX 22 QR - Pushbutton, non-illuminated, protruding lens, round collar, plastic front ring, latching 1.30.240.311/0301

| General information                             |                                              |
|-------------------------------------------------|----------------------------------------------|
| Form of lens                                    | protruding lens                              |
| Color of lens                                   | opaque red                                   |
| Color of front ring                             | black                                        |
| Form of collar                                  | round                                        |
| Dimensions                                      |                                              |
| Dimensions of collar                            | ø 29.8 mm                                    |
| Overall height                                  |                                              |
| Mounting depth with contact block without cable | 56.4 mm                                      |
| Mounting hole                                   | ø 22.3 mm                                    |
| Mounting grid                                   | 50 x 30 mm                                   |
| Machanical design                               |                                              |
| Mechanical design                               | ring put                                     |
| Mounting                                        | ring nut                                     |
| Contact function                                | latching                                     |
| Illumination                                    | no                                           |
| Mechanical characteristics                      |                                              |
| Operating travel                                | <u>4 mm</u>                                  |
| Operating force max.                            | approx. 5 N for 1 switching element          |
| Robustness max.                                 | 100 N                                        |
| Other specifications                            |                                              |
| Operating life (operations)                     | 1,000,000 momentary / 500,000 latching cycle |
| Degree of protection from front side            | IP65 (DIN EN 60529)                          |
| Ambient temp. operating min.                    | -25 °C                                       |
| Ambient temp. operating max.                    | +70 °C                                       |
| Storage temperature min.                        | -40 °C                                       |
| Storage temperature max.                        | +80 °C                                       |
| Environmental restistance                       | acc. to IEC 60068-2-14, -30, -33 and -78     |
| ROHS compliant                                  | yes                                          |
| REACH compliant                                 | yes                                          |