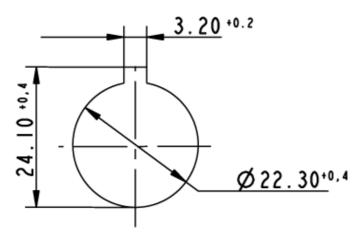

front side            | IP65 (DIN EN 60529)                          |
| Ambient temp. operating min.                    | -25 °C                                       |
| Ambient temp. operating max.                    | +70 °C                                       |
| Storage temperature min.                        | -40 °C                                       |
| Storage temperature max.                        | +80 °C                                       |
| Environmental restistance                       | acc. to IEC 60068-2-14, -30, -33 and -78     |
| ROHS compliant                                  | yes                                          |
| REACH compliant                                 | yes                                          |



Panel cut-out to IEC 60947-5-1