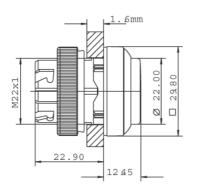

## RAFIX 22 QR - Pushbutton, non-illuminated, protruding lens, round collar, plastic front ring, latching 1.30.240.311/0301

| General information                             |                                              |
|-------------------------------------------------|----------------------------------------------|
| Form of lens                                    | protruding lens                              |
| Color of lens                                   | opaque red                                   |
| Color of front ring                             | black                                        |
| Form of collar                                  | round                                        |
| Dimensions                                      |                                              |
| Dimensions of collar                            | ø 29.8 mm                                    |
| Overall height                                  |                                              |
| Mounting depth with contact block without cable | 56.4 mm                                      |
| Mounting hole                                   | ø 22.3 mm                                    |
| Mounting grid                                   | 50 x 30 mm                                   |
| Machanical design                               |                                              |
| Mechanical design                               | ring put                                     |
| Mounting                                        | ring nut                                     |
| Contact function                                | latching                                     |
| Illumination                                    | no                                           |
| Mechanical characteristics                      |                                              |
| Operating travel                                | <u>4 mm</u>                                  |
| Operating force max.                            | approx. 5 N for 1 switching element          |
| Robustness max.                                 | 100 N                                        |
| Other specifications                            |                                              |
| Operating life (operations)                     | 1,000,000 momentary / 500,000 latching cycle |
| Degree of protection from front side            | IP65 (DIN EN 60529)                          |
| Ambient temp. operating min.                    | -25 °C                                       |
| Ambient temp. operating max.                    | +70 °C                                       |
| Storage temperature min.                        | -40 °C                                       |
| Storage temperature max.                        | +80 °C                                       |
| Environmental restistance                       | acc. to IEC 60068-2-14, -30, -33 and -78     |
| ROHS compliant                                  | yes                                          |
| REACH compliant                                 | yes                                          |