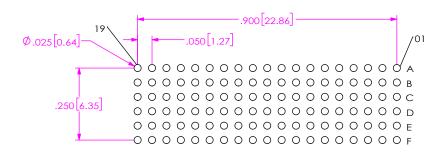

## REVISION A





RECOMMENDED STENCIL LAYOUT STENCIL TO BE .0060 [.152] THICK



## PROPRIETARY NOTE THIS DOCUMENT CONTAINS CONFIDENTIAL AND PROPRIETARY INFORMATION AND ALL DESIGN, MANUFACTURING, REPRODUCTION, USE, PATENT RIGHTS AND SALES RIGHTS ARE EXPRESSLY RESERVED BY SAMTEC, INC. THIS DOCUMENT SHALL NOT BE DISCLOSED, IN WHOLE

OR PART. TO ANY UNAUTHORIZED PERSON OR ENTITY NOR

REPRODUCED, TRANSFERRED OR INCORPORATED IN ANY

OTHER PROJECT IN ANY MANNER WITHOUT THE EXPRESS WRITTEN CONSENT OF SAMTEC, INC.

520 PARK EAST BLVD, NEW ALBANY, IN 47150 PHONE: 812-944-6733 FAX: 812-948-5047 e-Mail info@SAMTEC.com code 55322

SHEET SCALE: 3:1

DESCRIPTION:

LEADED VITA ASSEMBLY

DWG. NO.

ASP-189983-01

F:\dwg\misc\mktg\ASP-189983-01-MKT.SLDDRW

BY: J. BROWNING 11/04/2015 | SHEET 2 OF 2