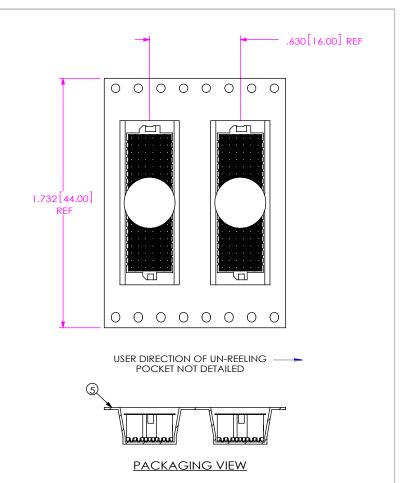

## REVISION A





RECOMMENDED STENCIL LAYOUT STENCIL TO BE .0060 [.152] THICK



## PROPRIETARY NOTE THIS DOCUMENT CONTAINS CONFIDENTIAL AND PROPRIETARY INFORMATION AND ALL DESIGN, MANUFACTURING, REPRODUCTION, USE, PATENT RIGHTS AND SALES RIGHTS ARE EXPRESSLY RESERVED BY SAMTEC, INC. THIS DOCUMENT SHALL NOT BE DISCLOSED, IN WHOLE

OR PART. TO ANY UNAUTHORIZED PERSON OR ENTITY NOR

REPRODUCED, TRANSFERRED OR INCORPORATED IN ANY

OTHER PROJECT IN ANY MANNER WITHOUT THE EXPRESS WRITTEN CONSENT OF SAMTEC, INC.

520 PARK EAST BLVD, NEW ALBANY, IN 47150 PHONE: 812-944-6733 FAX: 812-948-5047 e-Mail info@SAMTEC.com code 55322

SHEET SCALE: 3:1

DESCRIPTION:

LEADED VITA ASSEMBLY

DWG. NO.

ASP-189983-01

F:\dwg\misc\mktg\ASP-189983-01-MKT.SLDDRW

BY: J. BROWNING 11/04/2015 | SHEET 2 OF 2