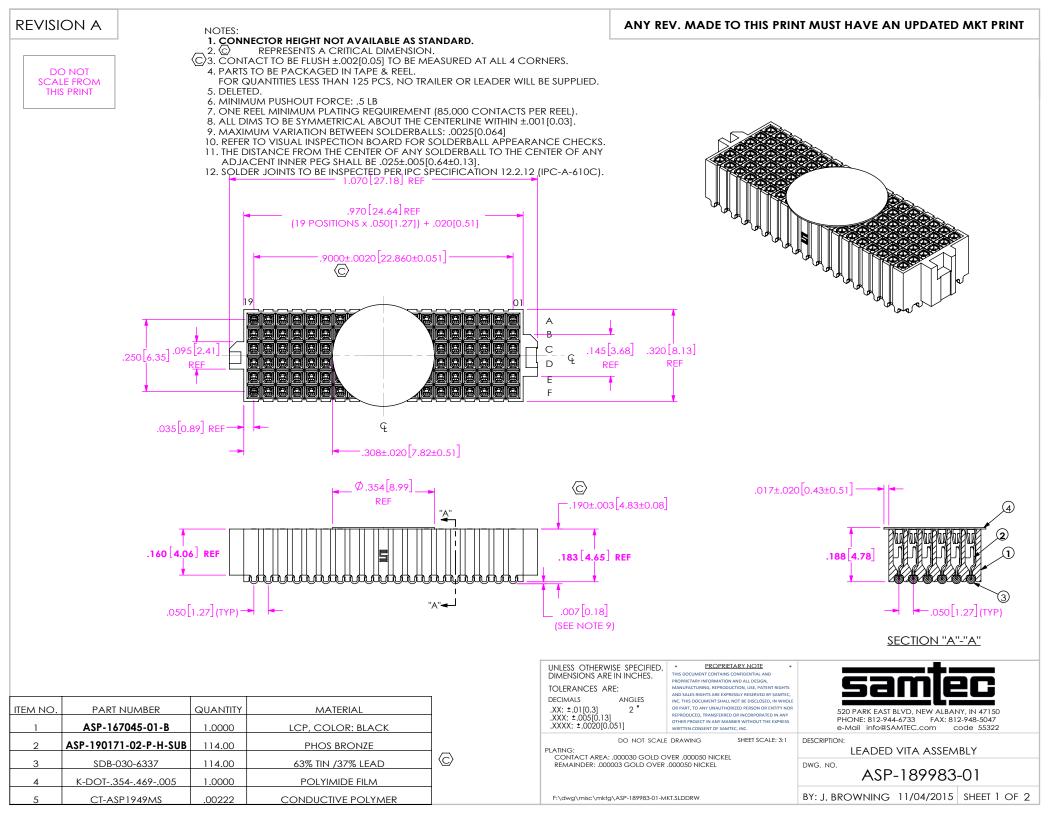

## REVISION A





RECOMMENDED STENCIL LAYOUT STENCIL TO BE .0060 [.152] THICK



## PROPRIETARY NOTE THIS DOCUMENT CONTAINS CONFIDENTIAL AND PROPRIETARY INFORMATION AND ALL DESIGN, MANUFACTURING, REPRODUCTION, USE, PATENT RIGHTS AND SALES RIGHTS ARE EXPRESSLY RESERVED BY SAMTEC, INC. THIS DOCUMENT SHALL NOT BE DISCLOSED, IN WHOLE

OR PART. TO ANY UNAUTHORIZED PERSON OR ENTITY NOR

REPRODUCED, TRANSFERRED OR INCORPORATED IN ANY

OTHER PROJECT IN ANY MANNER WITHOUT THE EXPRESS WRITTEN CONSENT OF SAMTEC, INC.

520 PARK EAST BLVD, NEW ALBANY, IN 47150 PHONE: 812-944-6733 FAX: 812-948-5047 e-Mail info@SAMTEC.com code 55322

SHEET SCALE: 3:1

DESCRIPTION:

LEADED VITA ASSEMBLY

DWG. NO.

ASP-189983-01

F:\dwg\misc\mktg\ASP-189983-01-MKT.SLDDRW

BY: J. BROWNING 11/04/2015 | SHEET 2 OF 2