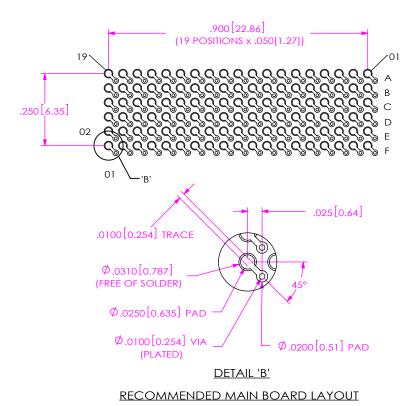

## REVISION A





RECOMMENDED STENCIL LAYOUT STENCIL TO BE .0060 [.152] THICK



## PROPRIETARY NOTE THIS DOCUMENT CONTAINS CONFIDENTIAL AND PROPRIETARY INFORMATION AND ALL DESIGN, MANUFACTURING, REPRODUCTION, USE, PATENT RIGHTS AND SALES RIGHTS ARE EXPRESSLY RESERVED BY SAMTEC, INC. THIS DOCUMENT SHALL NOT BE DISCLOSED, IN WHOLE

OR PART. TO ANY UNAUTHORIZED PERSON OR ENTITY NOR

REPRODUCED, TRANSFERRED OR INCORPORATED IN ANY

OTHER PROJECT IN ANY MANNER WITHOUT THE EXPRESS WRITTEN CONSENT OF SAMTEC, INC.

520 PARK EAST BLVD, NEW ALBANY, IN 47150 PHONE: 812-944-6733 FAX: 812-948-5047 e-Mail info@SAMTEC.com code 55322

SHEET SCALE: 3:1

DESCRIPTION:

LEADED VITA ASSEMBLY

DWG. NO.

ASP-189983-01

F:\dwg\misc\mktg\ASP-189983-01-MKT.SLDDRW

BY: J. BROWNING 11/04/2015 | SHEET 2 OF 2