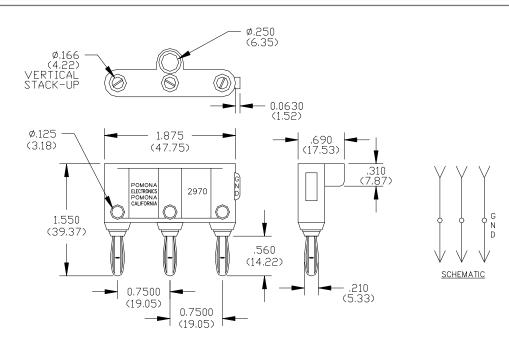

#### Banana Jacks:

| Material:<br>Finish: | Brass per QQ-B-626, Alloy 360, ½ Hard.<br>Nickel plate per QQ-N-290, Class 2,<br>(.0002/.0003). |
|----------------------|-------------------------------------------------------------------------------------------------|
| Banana Plugs:        |                                                                                                 |
| Body:                | Brass per QQ-B-626, Alloy 360, 1/2 Hard.                                                        |
| Spring:              | Beryllium Copper per QQ-C-533, Alloy 172, Cond. H.T.                                            |
| Finish:              | Nickel plate per QQ-N-290, Class 2, (.0002/.0003).                                              |
| Insulation:          |                                                                                                 |
| Material:            | Polypropylene molded to Banana Jack and Banana Plug bodies.                                     |
| Marking:             | "POMONA ELECTRONICS, POMONA<br>CALIF., 2970"                                                    |
| Cross holes:         | 3.18mm (.125") dia. With #8-32 slotted set screw to secure lead wires.                          |