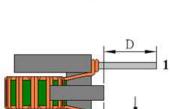

### **Outline Dimensions**

BOTTOM VIEW

1

| Dimensions [mm] |                |
|-----------------|----------------|
| Α               | 7.5 max.       |
| В               | 8.5 max.       |
| С               | 10.5 max.      |
| D               | 3.5 ±1.0       |
| Е               | $5.08 \pm 0.5$ |
| F               | 2.54 ±0.3      |
| G               | ø 0.6 ±0.1     |
| · ·             |                |