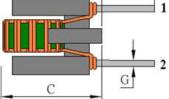

### **Outline Dimensions**

BOTTOM VIEW

1

| Dimensions [mm] |                |
|-----------------|----------------|
| Α               | 7.5 max.       |
| В               | 8.5 max.       |
| С               | 10.5 max.      |
| D               | 3.5 ±1.0       |
| Е               | $5.08 \pm 0.5$ |
| F               | 2.54 ±0.3      |
| G               | ø 0.6 ±0.1     |
| · ·             |                |