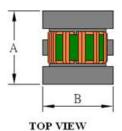

### **Outline Dimensions**

BOTTOM VIEW

1

| Dimensions [mm] |                |
|-----------------|----------------|
| Α               | 7.5 max.       |
| В               | 8.5 max.       |
| С               | 10.5 max.      |
| D               | 3.5 ±1.0       |
| Е               | $5.08 \pm 0.5$ |
| F               | 2.54 ±0.3      |
| G               | ø 0.6 ±0.1     |
| · ·             |                |