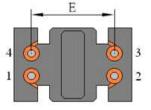

### **Outline Dimensions**

BOTTOM VIEW

1

| Dimensions [mm] |                |
|-----------------|----------------|
| Α               | 7.5 max.       |
| В               | 8.5 max.       |
| С               | 10.5 max.      |
| D               | 3.5 ±1.0       |
| Е               | $5.08 \pm 0.5$ |
| F               | 2.54 ±0.3      |
| G               | ø 0.6 ±0.1     |
| · ·             |                |