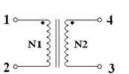

## **Common Mode Choke**

| Order Code                | TCK-119                                |
|---------------------------|----------------------------------------|
| Inductance (each winding) | <b>419 μH ±25%</b> (at 10 kHz / 50 mV) |
| Impedance (DCR)           | 117 mΩ max.                            |
| Rated Current             | 0.78 A max.                            |
| Rated Voltage             | 500 VDC max. (between windings)        |
| Operating Temperature     | -40°C to +105°C                        |