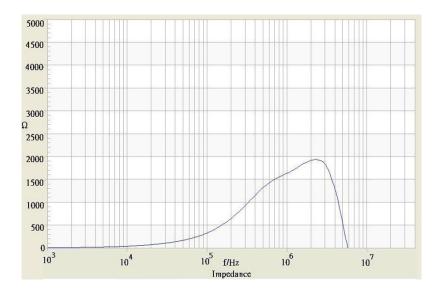

# **TRACO POWER**

## **Common Mode Choke**

| Order Code                | TCK-119                                |
|---------------------------|----------------------------------------|
| Inductance (each winding) | <b>419 μH ±25%</b> (at 10 kHz / 50 mV) |
| Impedance (DCR)           | 117 mΩ max.                            |
| Rated Current             | 0.78 A max.                            |
| Rated Voltage             | 500 VDC max. (between windings)        |
| Operating Temperature     | -40°C to +105°C                        |

#### Impedance Curve



### **Outline Dimensions**



BOTTOM VIEW





1





| Dimensions [mm] |                |
|-----------------|----------------|
| Α               | 7.5 max.       |
| В               | 8.5 max.       |
| С               | 10.5 max.      |
| D               | 3.5 ±1.0       |
| Е               | $5.08 \pm 0.5$ |
| F               | 2.54 ±0.3      |
| G               | ø 0.6 ±0.1     |
| · ·             |                |



© Copyright 2020 Traco Electronic AG

**TRACO POWER** 

www.tracopower.com

Specifications can be changed without notice. Rev. April 27, 2020 Page 1 / 1

## **TCK-119**