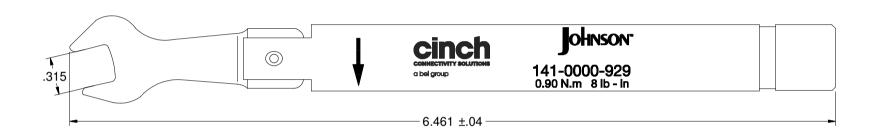

| MODEL NO.    | PACKAGING       |  |  |
|--------------|-----------------|--|--|
| 141-0000-929 | ONE PCS PER BOX |  |  |

NOTES: UNLESS OTHERWISE SPECIFIED

1. MATERIAL & FINISH:

1.1 HANDLE: ALUMINUM, ANODIZING GOLD 1.2 WRENCH: STEEL, NICKEL PLATED

2. MECHANICAL: 2.1 WEIGHT: 78G

2.2 TORQUE SETTING: 8 LB-IN (0.90 N.M)
2.3 TORQUE ACCURACY: +/- 0.4 LB-IN (0.05 N.M)

2.4 HEAD SIZE: 8MM, SUITABLE FOR 3.5/2.92/2.4/1.85 MM AND SMA. CONNECOTR MATERIAL NEEDS TO BE STEEL.

2.5 COLOR: GOLD.

| - | Model No. 141-0000-929                                                                                                               |                                                                                                                                                                                                                                                                                                                                                                                                                                                                                                                                                                                                                                                                                                                                                                                                                                                                                                                                                                                                                                                                                                                                                                                                                                                                                                                                                                                                                                                                                                                                                                                                                                                                                                                                                                                                                                                                                                                                                                                                                                                                                                                                |            | Johnson                |                               |  |     |        |
|---|--------------------------------------------------------------------------------------------------------------------------------------|--------------------------------------------------------------------------------------------------------------------------------------------------------------------------------------------------------------------------------------------------------------------------------------------------------------------------------------------------------------------------------------------------------------------------------------------------------------------------------------------------------------------------------------------------------------------------------------------------------------------------------------------------------------------------------------------------------------------------------------------------------------------------------------------------------------------------------------------------------------------------------------------------------------------------------------------------------------------------------------------------------------------------------------------------------------------------------------------------------------------------------------------------------------------------------------------------------------------------------------------------------------------------------------------------------------------------------------------------------------------------------------------------------------------------------------------------------------------------------------------------------------------------------------------------------------------------------------------------------------------------------------------------------------------------------------------------------------------------------------------------------------------------------------------------------------------------------------------------------------------------------------------------------------------------------------------------------------------------------------------------------------------------------------------------------------------------------------------------------------------------------|------------|------------------------|-------------------------------|--|-----|--------|
| l | 200,000                                                                                                                              | PRESENT Concessed by the Cardinal State of Cardi |            |                        | Title: TORQUE WRENCH, 8 LB-IN |  |     |        |
|   | This PROPRETARY Document<br>is property of Cristin Connectivity<br>Solutions. It is confidential in<br>nature, non-bandwarder, and   |                                                                                                                                                                                                                                                                                                                                                                                                                                                                                                                                                                                                                                                                                                                                                                                                                                                                                                                                                                                                                                                                                                                                                                                                                                                                                                                                                                                                                                                                                                                                                                                                                                                                                                                                                                                                                                                                                                                                                                                                                                                                                                                                |            |                        | Drawing No.                   |  |     | Rev.   |
|   | understanding that clear<br>understanding that it is not<br>trained or copied without<br>permission and its educable<br>upon demand. | .XXX ±.016                                                                                                                                                                                                                                                                                                                                                                                                                                                                                                                                                                                                                                                                                                                                                                                                                                                                                                                                                                                                                                                                                                                                                                                                                                                                                                                                                                                                                                                                                                                                                                                                                                                                                                                                                                                                                                                                                                                                                                                                                                                                                                                     | Betty.Yu   | 141-0000-029 001       |                               |  | 001 |        |
|   | INTERPRET PRAMING IN.<br>ACCORDANCE WITH ASIAS.<br>VIA 5-0008.                                                                       | .XX ±.040<br>ANGLES ±5*                                                                                                                                                                                                                                                                                                                                                                                                                                                                                                                                                                                                                                                                                                                                                                                                                                                                                                                                                                                                                                                                                                                                                                                                                                                                                                                                                                                                                                                                                                                                                                                                                                                                                                                                                                                                                                                                                                                                                                                                                                                                                                        | 05/14/2019 | C DRAWING NONE Sheet 1 |                               |  |     | 1 of 1 |